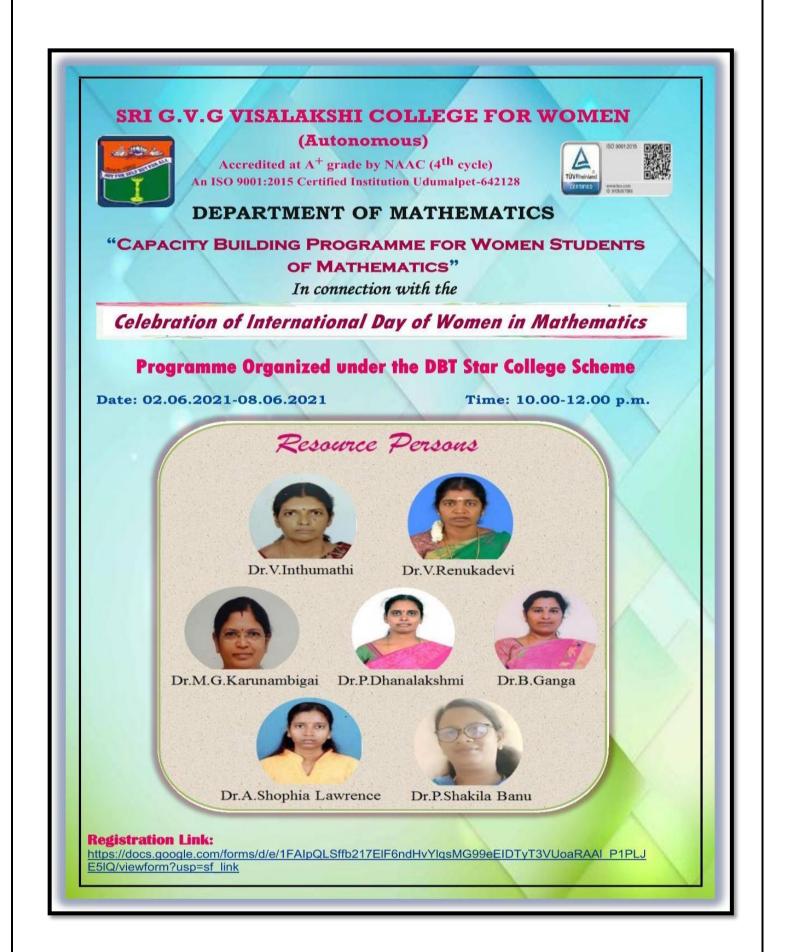

## CIRCULAR

In honor of the celebration of the International Day of Women in Mathematics, the Department of Mathematics has scheduled a one-week online Webinar series on "Capacity Building Programme for Women Students of Mathematics" from June 2, 2021, to June 8, 2021.

| Date       | Topic                                                        | Resource Person                                                                           |
|------------|--------------------------------------------------------------|-------------------------------------------------------------------------------------------|
| 02.06.2021 | Volume of n- Dimensional Sphere                              | Dr. V. Renukadevi, Associate Professor<br>Central University, Tiruvarur,                  |
| 03.06.2021 | Research on Fractional Graph- An<br>Introduction             | Dr. M. G. Karunambigai, Assistant Professor<br>Sri Vasavi College, Erode.                 |
| 04.06.2021 | Probability and its Applications                             | Madurai Kamaraj University, Madurai                                                       |
| 05.06.2021 | Fuzzy and Intuitionistic Fuzzy<br>Theory in Image Processing | Dr. P. Dhanalakshmi, Associate Professor<br>Bharathiar University, Coimbatore             |
| 06.06.2021 | Mathematics in Daily Life                                    | Dr. B. Ganga, Assistant Professor, Providence<br>College for Women, Coonoor, The Nilgiris |
| 07.06.2021 | Pick My Career                                               | Dr. P. Shakila Banu, Assistant Professor<br>Vellalar College for Women, Erode             |
| 08.06.2021 | Insight of Female Mathematicians                             | Dr. V. Inthumathi, Head & amp; Associate Professor<br>N. G. M College, Pollachi           |

Programme Coordinator

S. Kalais elu.

Rainmin Principal PRINCIPAL SRI GVG VISALAKSHI COLLEGE FOR WOMEN (AUTONOMOUS) VENKATESA MILLS POST. **UBUMALPET - 642 128** 

|            | Programme                                                    | Details                                                                                                                                     |
|------------|--------------------------------------------------------------|---------------------------------------------------------------------------------------------------------------------------------------------|
| Date       | Title                                                        | Resource Person                                                                                                                             |
| 02.06.2021 | Volume of n-Dimensional<br>Sphere                            | Dr. V. Renukadevi<br>Associate Professor<br>Department of Mathematics<br>Central University of Tamilnadu,<br>Tiruvarur                      |
| 03.06.2021 | Research on Fractional Graph-<br>An Introduction             | Dr. M. G. Karunambigai<br>Assistant Professor<br>PG and Research Department of<br>Mathematics<br>Sri Vasavi College, Erode                  |
| 04.06.2021 | <b>Probability and its Applications</b>                      | Dr. A. Shophia Lawrence<br>Assistant Professor<br>Department of Mathematics<br>School of Mathematics<br>Madurai Kamaraj University, Madurai |
| 05.06.2021 | Fuzzy and Intuitionistic Fuzzy<br>Theory in Image Processing | Dr. P. Dhanalakshmi<br>Head & Associate Professor<br>Department of Applied Mathematics<br>Bharathiar University, Coimbatore                 |
| 06.06.2021 | Mathematics in Daily Life                                    | Dr. B. Ganga<br>Assistant Professor<br>Department of Mathematics<br>Providence College for Women<br>Coonoor, The Nilgiris                   |
| 07.06.2021 | Pick My Career                                               | Dr. P. Shakila Banu<br>Assistant Professor<br>Department of Mathematics<br>Vellalar College for Women, Erode                                |
| 08.06.2021 | Insight of Female<br>Mathematicians                          | Dr. V. Inthumathi<br>Head & Associate Professor<br>Department of Mathematics<br>N. G. M College, Pollachi                                   |